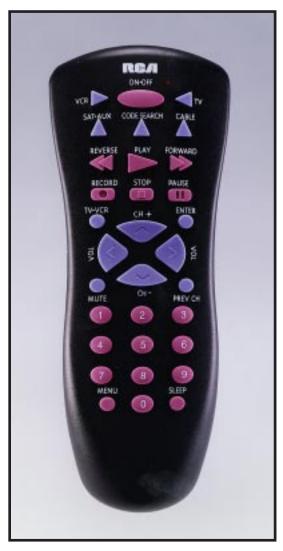

# REPLACES 4 REMOTES

- Multi-brand use
- TV, VCR, Cable Box, SAT/AUX
- Universal DBS codes
- Menu key
- Sleep timer
- Easy-to-use channel and volume keys
- Comfortable to hold
- Extensive code library
- Code saver / change batteries without losing code

## 4 DEVICE UNIVERSAL REMOTE CONTROL